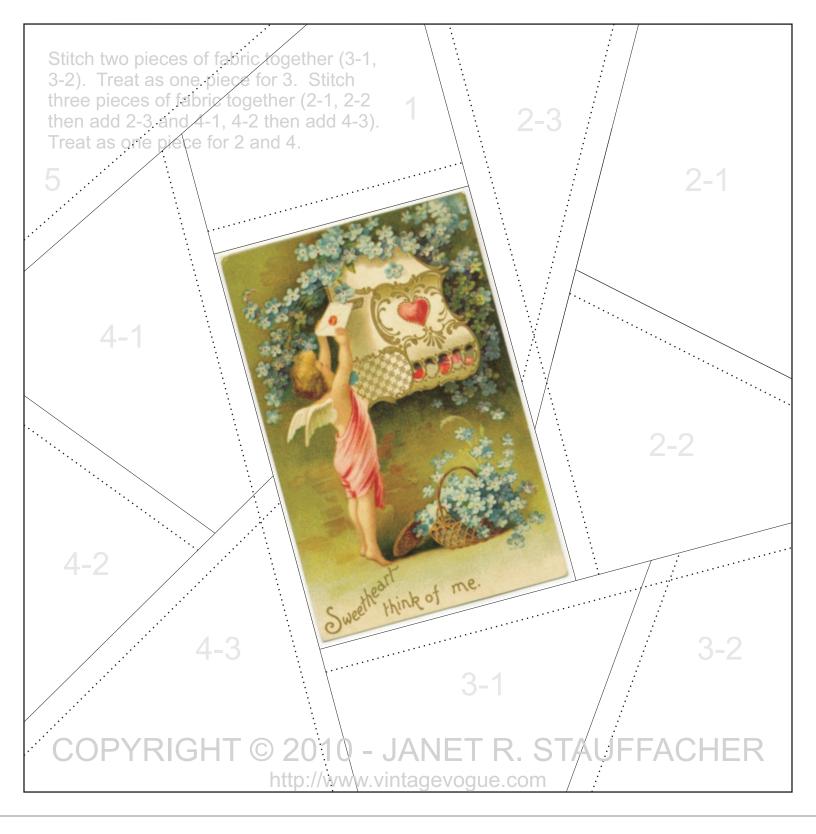

## Sweetheart Think of Me Crazy Quilt Block...

Featuring one of my favorite vintage postcards from my personal collection. Print this block directly onto computer printer fabric with your inkjet printer, then use it as the foundation for your crazy quilt block with the center image already in place. To use this foundation pattern, align the edge of your fabric with the dotted line and sew on the straight line. Press seam allowances toward the dotted line. Stitch two pieces of fabric together (3-1, 3-2). Treat as one piece for 3. Stitch three pieces of fabric together (2-1, 2-2 then add 2-3 and 4-1, 4-2 then add 4-3). Treat as one piece for 2 and 4.